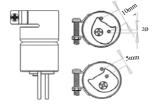

1325 Air Nozzle

1142 Air Nozzle

SIL SERIES

| MODEL# | IC SIZE | L (mm) |
|--------|---------|--------|
| 1191   | SIP25L  | 26     |
| 1192   | SIP50L  | 52. 5  |

| w      | SOP<br>SERIES |  |
|--------|---------------|--|
|        | /             |  |
|        | _             |  |
| W (mm) |               |  |

| SOP<br>SERIES | 22mm |   |
|---------------|------|---|
|               |      | B |

| MODEL# | IC SIZE | L(mm) | W (mm) |
|--------|---------|-------|--------|
| 1010   | 9×9mm   | 10    | 10     |
| 1313   | 12×12mm | 13    | 13     |
| 1616   | 15×15mm | 16    | 16     |
| 1919   | 18×18mm | 19    | 19     |
| 2828N  | 27×27mm | 28    | 28     |
| 3030N  | 29×29mm | 30    | 30     |
| 3232W  | 31×31mm | 32    | 32     |
| 3636W  | 36×36mm | 36    | 36     |
| 3939W  | 38×38mm | 39    | 39     |
| 4141W  | 40×40mm | 41    | 41     |
| 4343W  | 42×42mm | 43    | 43     |
| 4545W  | 44×44mm | 45    | 45     |