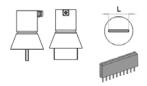

1325 Air Nozzle

1142 Air Nozzle

SIL SERIES

| MODEL# | IC SIZE | L (mm) |
|--------|---------|--------|
| 1191   | SIP25L  | 26     |
| 1192   | SIP50L  | 52. 5  |

| w      | SOP<br>SERIES |  |
|--------|---------------|--|
|        | /             |  |
|        | _             |  |
| W (mm) |               |  |