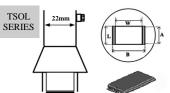

5×15mm   | 17     | 6     | 15     | 13     |
| 1134   | 7.5×18mm   | 20     | 6     | 18     | 13     |
| 1257   | 11×21mm    | 22     | 11    | 20     | 18     |
| 1258   | 7.6×12.7mm | 12     | 7     | 10     | 14     |
| 1259   | 13×28mm    | 30     | 12. 5 | 28     | 19. 5  |
| 1260   | 8.6×18mm   | 20     | 7.7   | 18     | 14.7   |



10×10mm

14×14mm

17.5×17.5mm 14×20mm

28×28mm

42.5×42.5mm

20×20mm

12×12mm

28×40mm

40×40mm 32×32mm

1215

| SOJ<br>SERIES | L |
|---------------|---|
|               | B |

| MODEL# | IC SIZE | L(mm) | ₩(mm) | A (mm) | B (mm) |
|--------|---------|-------|-------|--------|--------|
| 1183   | 15×8mm  | 17    | 7     | 15     | 14     |
| 1184   | 18×8mm  | 20    | 9     | 18     | 16     |
| 1214   | 10×26mm | 27    | 11    | 25     | 18     |





A (mm) B (mm) 18

| PLCC<br>SERIES | 22mm C