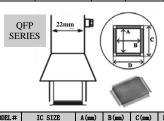

32    | 32     |
| 3636W  | 36×36mm | 36    | 36     |
| 3939W  | 38×38mm | 39    | 39     |
| 4141W  | 40×40mm | 41    | 41     |
| 4343W  | 42×42mm | 43    | 43     |
| 4545W  | 44×44mm | 45    | 45     |

| MODEL# | IC SIZE    | L (mm) | ₩(mm) | A (mm) | B (mm) |
|--------|------------|--------|-------|--------|--------|
| 1131   | 4.4×10mm   | 11     | 3.8   | 9      | 10.3   |
| 1132   | 5.6×13mm   | 16     | 4.7   | 14     | 11.7   |
| 1133   | 7.5×15mm   | 17     | 6     | 15     | 13     |
| 1134   | 7.5×18mm   | 20     | 6     | 18     | 13     |
| 1257   | 11×21mm    | 22     | 11    | 20     | 18     |
| 1258   | 7.6×12.7mm | 12     | 7     | 10     | 14     |
| 1259   | 13×28mm    | 30     | 12. 5 | 28     | 19. 5  |
| 1260   | 8.6×18mm   | 20     | 7.7   | 18     | 14.7   |



10×10mm

14×14mm

17.5×17.5mm 14×20mm

28×28mm

42.5×42.5mm

20×20mm

12×12mm

28×40mm

40×40mm 32×32mm

1215

| SOJ<br>SERIES | L |
|---------------|---|
|               | B |

| MODEL# | IC SIZE | L(mm) | ₩(mm) | A (mm) | B (mm) |
|--------|---------|-------|-------|--------|--------|
| 1183   | 15×8mm  | 17    | 7     | 15     | 14     |
| 1184   | 18×8mm  | 20    | 9     | 18     | 16     |
| 1214   | 10×26mm | 27    | 11    | 25     | 18     |





A (mm) B (mm) 18

| PLCC<br>SERIES | 22mm C