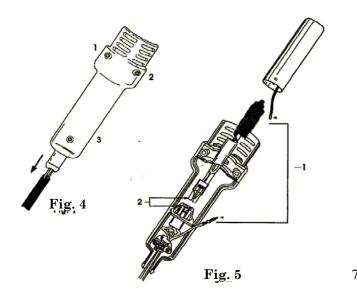

#### Replacing the heating element:

- 1. Remove the screws (see fig.4) then slide off the tube.
- 2. Disconnect the ground wire sleeve (see fig. 5-1) and remove the pipe. Inside the pipe, the Quartz glass and heat insulation is installed.
- 3. Disconnect the terminal (see fig. 5-2) and remove heating element.
- 4. Carefully insert new heating element and reconnect the terminal. Avoid touching the heating element wire.
- 5. Reconnect the ground wire after replacing the element then