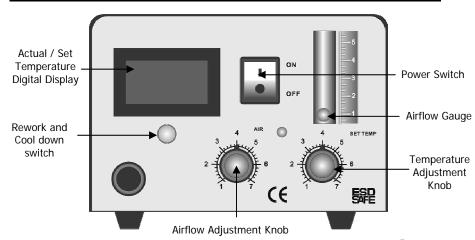

#### Hot Air reworking:

- 1. Turn on the power switch.
- 2. The Digital display would display "OFF" indicating it is in the standby state.
- 3. To start rework press the "Rework / Cool Down switch". The display would momentarily show the set temperature with a large C as a suffix, Then switch to showing the actual temperature with a small c as a suffix after a few seconds.
- 4. Adjust airflow to desired level, use the built in airflow gauge as reference for air flow level.
- 5. Adjust the temperature level, while adjusting the knob the display would show the current temperature being set followed by a large C. After the desired temperature has been set the display would switch to showing the actual temperature with a small c as suffix.
- 6. Wait for actual temperature to reach the set temperature . When the Temperature has stabilized reworking may begin.
- 7. After usage place the hot air gun back to its holder, then press the "Cool-down" button, This will start the auto cooling function by blowing air at full speed to accelerate cooling down of the hot air gun, the display would show "cool".

#### **CONTROL PANEL**