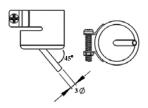

| MODEL# | IC SIZE    | L (mm) | ₩(mm) | A (mm) | B (mm) |
|--------|------------|--------|-------|--------|--------|
| 1131   | 4.4×10mm   | 11     | 3.8   | 9      | 10.3   |
| 1132   | 5.6×13mm   | 16     | 4.7   | 14     | 11.7   |
| 1133   | 7.5×15mm   | 17     | 6     | 15     | 13     |
| 1134   | 7.5×18mm   | 20     | 6     | 18     | 13     |
| 1257   | 11×21mm    | 22     | 11    | 20     | 18     |
| 1258   | 7.6×12.7mm | 12     | 7     | 10     | 14     |
| 1259   | 13×28mm    | 30     | 12. 5 | 28     | 19. 5  |
| 1260   | 8.6×18mm   | 20     | 7.7   | 18     | 14.7   |