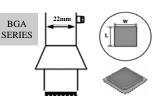

# **AOYUE** Replacement Air Nozzles





| MODEL# | NOZZLE SIZE Ø |
|--------|---------------|
| 1124   | 2. 4mm        |
| 1130   | 4. 4mm        |
| 1194   | 6mm           |
| 1195   | 8mm           |
| 1196   | 7mm           |
| 1197   | 9mm           |
| 1198   | 12mm          |

1325 Air Nozzle



1142 Air Nozzle



SIL SERIES



| MODEL# | IC SIZE | L (mm) |
|--------|---------|--------|
| 1191   | SIP25L  | 26     |
| 1192   | SIP50L  | 52. 5  |



| w      | SOP<br>SERIES |  |
|--------|---------------|--|
|        | /             |  |
|        | _             |  |
| W (mm) |               |  |

| SOP<br>SERIES | 22mm |   |
|---------------|------|---|
|               |      | B |

| MODEL# | IC SIZE | L(mm) | W (mm) |
|--------|---------|-------|--------|
| 1010   | 9×9mm   | 10    | 10     |
| 1313   | 12×12mm | 13    | 13     |
| 1616   | 15×15mm | 16    | 16     |
| 1919   | 18×18mm | 19    | 19     |
| 2828N  | 27×27mm | 28    | 28     |
| 3030N  | 29×29mm | 30    | 30     |
| 3232W  | 31×31mm | 32    | 32     |
| 3636W  | 36×36mm | 36    | 36     |
| 3939W  | 38×38mm | 39    | 39     |
| 4141W  | 40×40mm | 41    | 41     |
| 4343W  | 42×42mm | 43    | 43     |
| 4545W  | 44×44mm | 45    | 45     |

| MODEL# | IC SIZE    | L